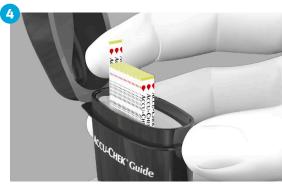

Place your finger on the back test strip and press in against the test strips. Slide your finger up to raise, then pull it out.