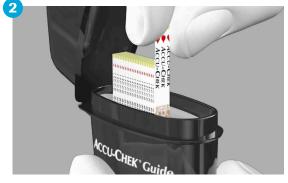

Place your finger on the back test strip and press in against the test strips. Slide your finger up to raise, then pull it out.