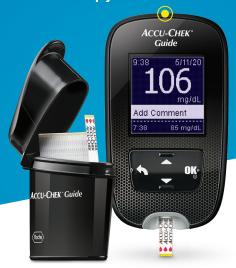

Place any finger on the front test strip and press in while sliding your finger up to raise, then pull it out.

Grasp the sides of the outermost test strip with a pinching action as you pull up.

Place your index finger on top of the test strips. Then with your thumb, press in against the test strips and slide the front test strip up to pull it out in one motion.