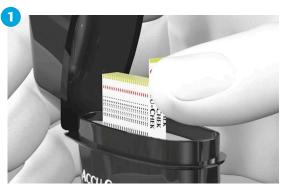

Place any finger on the front test strip and press in while sliding your finger up to raise, then pull it out.

Grasp the sides of the outermost test strip with a pinching action as you pull up.

Place your index finger on top of the test strips. Then with your thumb, press in against the test strips and slide the front test strip up to pull it out in one motion.